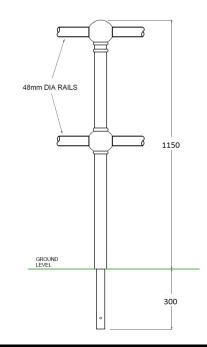

### Dimensions

If dimensions are critical please contact sales to confirm

| Brand:          | Benllech                           |
|-----------------|------------------------------------|
| Category:       | Barriers and rails                 |
| Sub Category:   | Below Ground                       |
| Material:       | Performa-Cast <sup>™</sup> Polymer |
| Max Dia:        | 120mm                              |
| Above Ground:   | 1150mm                             |
| Below Ground:   | 300mm                              |
| Overall Height: | 1450mm                             |
| Units:          | Each                               |