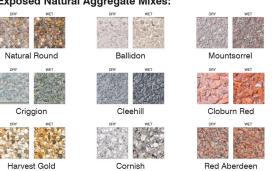

ical please contact sales to confirm

**Brand:** Braunton Category: Bins **Sub Category:** On ground Material: Concrete Max Dia: 500mm **Above Ground:** 960mm **Overall Height:** 960mm Capacity: 70 Litres Weight: 160Kg **Units:** Each





## **Smooth Prestige Mixes:**



Townscape's policy is one of continuous development, and we reserve the right to modify design specification or price without notice. The copyright, design rights and other intellectual property rights in the products and drawings shown and in the text displayed are the property of Townscape Products Limited.

All sizes and weights are nominal and the Company reserves the right to modify dimensions without notice. If dimensions or weights are critical please state when ordering.

### **Exposed Natural Aggregate Mixes:**