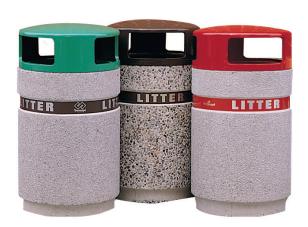

#### Description

Braunton Concrete Litter Bin - On Ground Fix - With Basket and Canopy in a Standard Range Colour - Finished in Any Aggregate Colour Mix.

At the point of ordering please confirm the required Canopy Colour (Refer to Colour Chart) and required Aggregate Colour Mix (See Below)