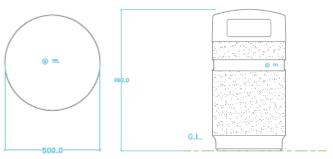

#### **Dimensions**

If dimensions are critical please contact sales to confirm

**Brand:** Braunton Category: Bins **Sub Category:** On ground Material: Concrete Max Dia: 500mm **Above Ground:** 960mm **Overall Height:** 960mm Capacity: 70 Litres Weight: 160Kg **Units:** Each