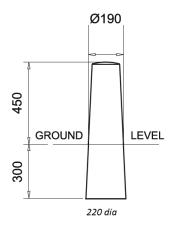

## Dimensions

If dimensions are critical please contact sales to confirm

| Brand:          |  |
|-----------------|--|
| Category:       |  |
| Sub Category:   |  |
| Material:       |  |
| Max Dia:        |  |
| Above Ground:   |  |
| Below Ground:   |  |
| Overall Height: |  |
| Weight:         |  |
| Units:          |  |
|                 |  |

Linby Bollards Below Ground Concrete 220mm 450mm 300mm 750mm 50Kg Each