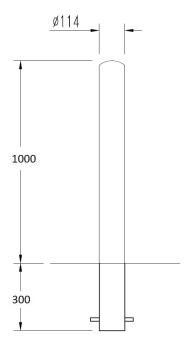

#### **Dimensions**

If dimensions are critical please contact sales to confirm

Brand: Sapphire
Category: Bollards
Sub Category: Below Ground
Material: Stainless Steel
Max Dia: 114mm
Above Ground: 1000mm
Below Ground: 300mm

Overall Height: 1300mm Weight: 5.75Kg Units: Each