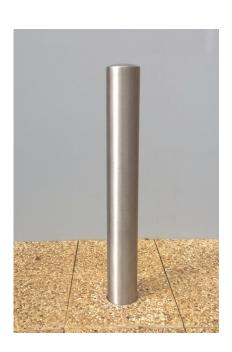

#### **Description**

Sapphire 114 Stainless Steel (Grade 304) Bollard - Dome Top -Below Ground Fix