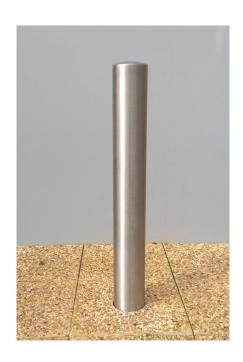

#### **Description**

Sapphire 129 Stainless Steel (Grade 304) Bollard - Dome Top -Below Ground Fix