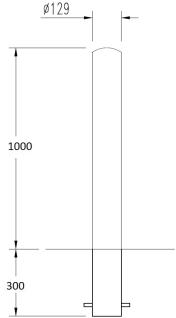

#### **Dimensions**

If dimensions are critical please contact sales to confirm

**Brand:** Sapphire Category: Bollards Sub Category: **Below Ground** Stainless Steel Material: Max Dia: 129mm **Above Ground:** 1000mm **Below Ground:** 300mm **Overall Height:** 1300mm Weight: 7Kg