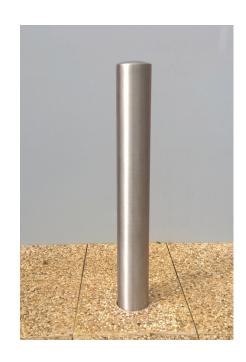

### **Dimensions**

If dimensions are critical please contact sales to confirm

**Brand:** Sapphire Category: **Bollards** Sub Category: **Below Ground** Stainless Steel Material: Max Dia: 139mm **Above Ground:** 1000mm 300mm **Below Ground: Overall Height:** 1300mm Weight: 8Kg