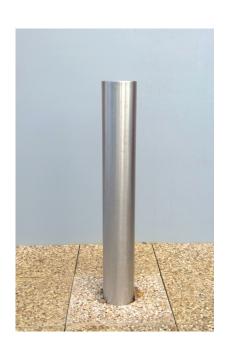

#### **Description**

Sapphire 114 Stainless Steel (Grade 304) Bollard - Flat Top - Below Ground Fix