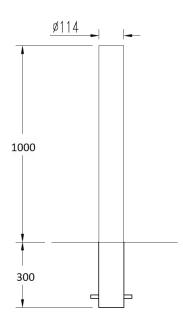

#### Dimensions

If dimensions are critical please contact sales to confirm

Brand: Sapphire
Category: Bollards
Sub Category: Below Ground
Material: Stainless Steel
Max Dia: 114mm
Above Ground: 1000mm
Below Ground: 300mm

Above Ground: 1000mm
Below Ground: 300mm
Overall Height: 1300mm
Weight: 5.75Kg
Units: Each