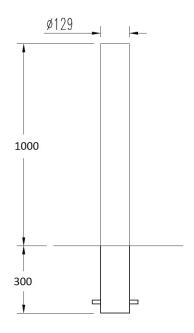

#### **Dimensions**

If dimensions are critical please contact sales to confirm

Brand: Sapphire
Category: Bollards
Sub Category: Below Ground
Material: Stainless Steel
Max Dia: 129mm
Above Ground: 1000mm
Below Ground: 300mm

Overall Height: 1300mm
Weight: 7Kg
Units: Each