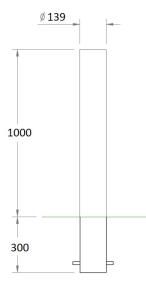

## Dimensions

If dimensions are critical please contact sales to confirm

Brand: Category: Sub Category: Material: Max Dia: Above Ground: Below Ground: Overall Height: Weight: Units: Sapphire Bollards Below Ground Stainless Steel 139mm 1000mm 300mm 1300mm 8Kg Each