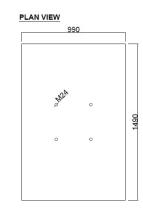

## Description

Counter Terror Concrete Sentry Block - Finished in High Visibility Yellow and Black Banding.

1490 x 990 x 600mm

Designed as a quickly deployable Vehicle as a Weapon mitigation product. Includes steel edge protection frame and steel fork lift access points. Each Counter Terror Sentry Block has 4 No. Lifting Anchors.

Please refer to the website for further accessories.

If dimensions are critical please contact sales to confirm

| Brand               | Counter Terror                                                                               |
|---------------------|----------------------------------------------------------------------------------------------|
| Material            | Concrete                                                                                     |
| Dimensions          | 1490 x 900 x 600mm                                                                           |
| Weight              | 2200Kg                                                                                       |
| Foundations         | None Required                                                                                |
| Finish Options      | Range of Prestige Smooth Finishes                                                            |
| NBS                 | Please speak to our Sales<br>Office to confirm NBS<br>Clause for this product                |
| Models and Drawings | Please speak to our Technical Team if you require any Models or CAD drawings for the product |