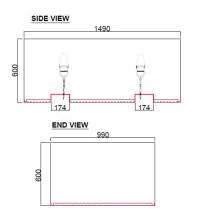

## Description

Counter Terror Concrete Sentry Block - Finished in High Visibility Yellow and Black Banding.

1490 x 990 x 600mm

Designed as a quickly deployable Vehicle as a Weapon mitigation product. Includes steel edge protection frame and steel fork lift access points. Each Counter Terror Sentry Block has 4 No. Lifting Anchors.

Please refer to the website for further accessories.

If dimensions are critical please contact sales to confirm

| Brand               | Counter Terror                                                                               |
|---------------------|----------------------------------------------------------------------------------------------|
| Material            | Concrete                                                                                     |
| Dimensions          | 1490 x 900 x 600mm                                                                           |
| Weight              | 2200Kg                                                                                       |
| Foundations         | None Required                                                                                |
| Finish Options      | Range of Prestige Smooth Finishes                                                            |
| NBS                 | Please speak to our Sales<br>Office to confirm NBS<br>Clause for this product                |
| Models and Drawings | Please speak to our Technical Team if you require any Models or CAD drawings for the product |