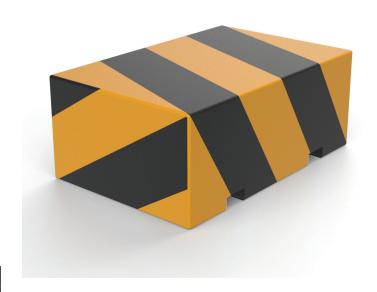

## Description

Counter Terror Concrete Sentry Block - Finished in High Visibility Yellow and Black Banding.

1490 x 990 x 600mm

Designed as a quickly deployable Vehicle as a Weapon mitigation product. Includes steel edge protection frame and steel fork lift access points. Each Counter Terror Sentry Block has 4 No. Lifting Anchors.