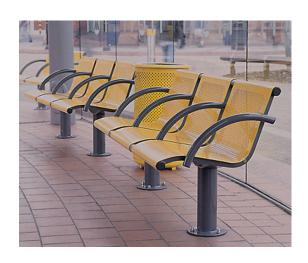

## Description

Voltan Multi-Single 3 Seater Mild Steel Seat – Zinc Plated Polyester Powder Coated Finish in a Standard Range Colour with a Pedestal Leg (On or Below Ground Fix) Fitted as Standard

At the point of ordering please confirm the required fixing arrangement and colour (refer to colour chart)

Additional cost Arm options are available if required, please ask the sales team for details.