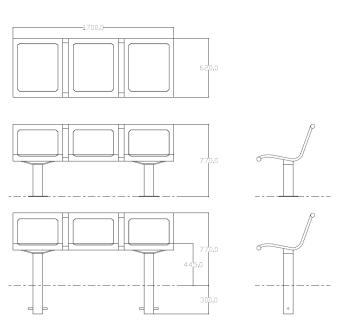

## **Dimensions**

If dimensions are critical please contact sales to confirm

Brand: Voltan Multi Single

Category: Seating **Sub Category:** General Material: Mild Steel Max Width: 1700mm Max Depth: 620mm **Above Ground Height:** 770mm Weight: 72Kg **Units:** Each