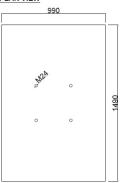

## Description

Counter Terror Concrete Sentry Block - Finished in High Visibility Red and White Banding.

1490 x 990 x 600mm

Designed as a quickly deployable Vehicle as a Weapon mitigation product. Includes steel edge protection frame and steel fork lift access points. Each Counter Terror Sentry Block has 4 No. Lifting Anchors.

Please refer to the website for further accessories.

If dimensions are critical please contact sales to confirm

| Brand               | Counter Terror                                                                                          |
|---------------------|---------------------------------------------------------------------------------------------------------|
| Material            | Concrete                                                                                                |
| Dimensions          | 1490 x 900 x 600mm                                                                                      |
| Weight              | 2200Kg                                                                                                  |
| Foundations         | None Required                                                                                           |
| Finish Options      | Range of Prestige Smooth<br>Finishes                                                                    |
| NBS                 | Please speak to our Sales<br>Office to confirm NBS<br>Clause for this product                           |
| Models and Drawings | Please speak to our Techni-<br>cal Team if you require any<br>Models or CAD drawings for<br>the product |