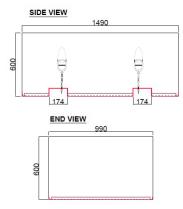

## Description

Counter Terror Concrete Sentry Block - Finished in High Visibility Red and White Banding.

1490 x 990 x 600mm

Designed as a quickly deployable Vehicle as a Weapon mitigation product. Includes steel edge protection frame and steel fork lift access points. Each Counter Terror Sentry Block has 4 No. Lifting Anchors.

Please refer to the website for further accessories.

If dimensions are critical please contact sales to confirm

| Brand               | Counter Terror                                                                                          |
|---------------------|---------------------------------------------------------------------------------------------------------|
| Material            | Concrete                                                                                                |
| Dimensions          | 1490 x 900 x 600mm                                                                                      |
| Weight              | 2200Kg                                                                                                  |
| Foundations         | None Required                                                                                           |
| Finish Options      | Range of Prestige Smooth<br>Finishes                                                                    |
| NBS                 | Please speak to our Sales<br>Office to confirm NBS<br>Clause for this product                           |
| Models and Drawings | Please speak to our Techni-<br>cal Team if you require any<br>Models or CAD drawings for<br>the product |