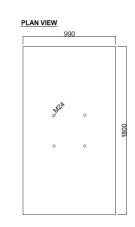

#### Description

Counter Terror Concrete Sentry Block - Finished in High Visibility Red and White Banding.

1800 x 990 x 600mm

Designed as a quickly deployable Vehicle as a Weapon mitigation product. Includes steel edge protection frame and steel fork lift access points. Each Counter Terror Sentry Block has 4 No. Lifting Anchors.