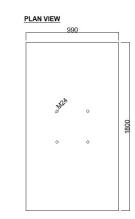

#### Description

Counter Terror Concrete Sentry Block - Finished in High Visibility Yellow and Black Banding.

1800 x 990 x 600mm

Designed as a quickly deployable Vehicle as a Weapon mitigation product. Includes steel edge protection frame and steel fork lift access points. Each Counter Terror Sentry Block has 4 No. Lifting Anchors.

Please refer to the website for further accessories.

If dimensions are critical please contact sales to confirm

| Brand               | Counter Terror                                                                               |
|---------------------|----------------------------------------------------------------------------------------------|
| Material            | Concrete                                                                                     |
| Dimensions          | 1800 x 900 x 600mm                                                                           |
| Weight              | 2700Kg                                                                                       |
| Foundations         | None Required                                                                                |
| Finish Options      | Range of Prestige Smooth Finishes                                                            |
| NBS                 | Please speak to our Sales<br>Office to confirm NBS<br>Clause for this product                |
| Models and Drawings | Please speak to our Technical Team if you require any Models or CAD drawings for the product |