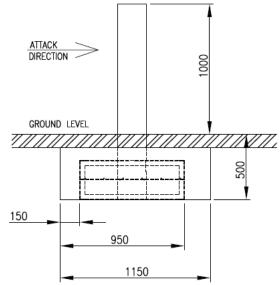

#### **Dimensions**

If dimensions are critical please contact sales to confirm

CT Bollard **Brand:** Vehicle Defence Category: Sub Category: **Below Ground** Material: Mild Steel Max Dia: 219mm Above Ground Height: 1000mm **Below Ground:** 400mm Units: Each