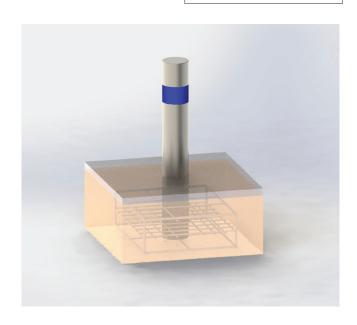

#### Description

CT30SH N2 Mild Steel PAS 68 Counter Terror Bollard with Integral Re-bar Cage - Galvanisd Finish.

The CT30SH N2 is a shallow foundation, high security bollard designed to mitigate a vehicle attack at 48kph. Normal spacing for bollards will be 1200mm. The bollard has been successfully tested and approved to the following classification:

#### **Dimensions**

If dimensions are critical please contact sales to confirm

CT Bollard **Brand:** Vehicle Defence Category: Sub Category: **Below Ground** Material: Mild Steel Max Dia: 219mm Above Ground Height: 1000mm **Below Ground:** 400mm Units: Each