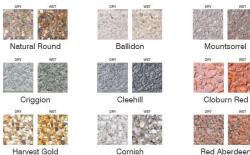

### **Description**

Sutton Concrete Litter Bin - On Ground Fix - With Basket -Finihsed in any Aggragate Colour Mix.

At the point of ordering please confirm the required colour mix (See below)

#### Smooth Prestige Mixes: