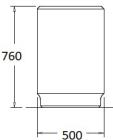

#### Dimensions

If dimensions are critical please contact sales to confirm

**Brand:** Sutton Category: **Bins** Sub Category: On Ground Concrete Material: Max Dia: 500mm **Above Ground:** 760mm **Overall Height:** 760mm Capacity: 70 Litres Weight: 160Kg Units: Each

All sizes and weights are nominal and the Company reserves the right to modify dimensions without notice. If dimensions or weights are critical please state when ordering.