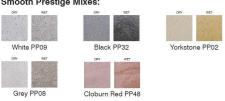

(See below)

#### Dimensions

If dimensions are critical please contact sales to confirm

**Brand:** Sutton Category: **Bins** Sub Category: On Ground Concrete Material: Max Dia: 500mm **Above Ground:** 760mm **Overall Height:** 760mm Capacity: 70 Litres Weight: 160Kg Units: Each

Townscape's policy is one of continuous development, and we reserve the right to modify design specification or price without notice. The copyright, design rights and other intellectual property rights in the products and drawings shown and in the text displayed are the property of Townscape Products Limited.

All sizes and weights are nominal and the Company reserves the right to modify dimensions without notice. If dimensions or weights are critical please state when ordering.





#### Smooth Prestige Mixes:



#### **Exposed Natural Aggregate Mixes:**