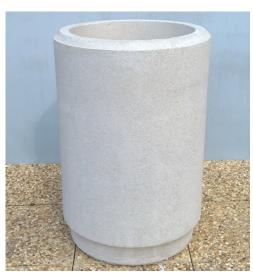

### **Description**

Sutton Concrete Litter Bin - On Ground Fix - With Basket -Finihsed in any Aggragate Colour Mix.

At the point of ordering please confirm the required colour mix (See below)

#### Dimensions

If dimensions are critical please contact sales to confirm

**Brand:** Sutton Category: **Bins** Sub Category: On Ground Concrete Material: Max Dia: 500mm **Above Ground:** 760mm **Overall Height:** 760mm Capacity: 70 Litres Weight: 160Kg Units: Each