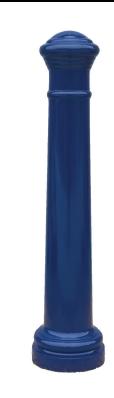

## Description

Manchester Performa-Cast™ Polymer Bollard - Reinforced (2 Cores) Below Ground Fix - Painted in a Standard Range Colour.

### **Dimensions**

If dimensions are critical please contact sales to confirm

Brand: Manchester Category: Bollards

Sub Category:Below Ground / ReinforcedMaterial:Performa-Cast™ Polymer

Max Dia:230mmAbove Ground:1000mmBelow Ground:500mmOverall Height:1500mmWeight:31KgUnits:Each