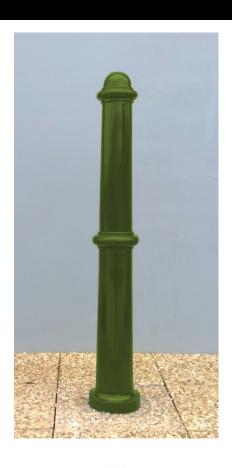

### Description

Cheltenham Performa-Cast™ Polymer Bollard - Below Ground Fix - Painted in a Standard Range Colour.

#### **Dimensions**

If dimensions are critical please contact sales to confirm

Brand: Cheltenham
Category: Bollards
Sub Category: Below Ground

Material:Performa-Cast™ Polymer

Max Dia:176mmAbove Ground:1100mmBelow Ground:300mmOverall Height:1400mmUnits:Each