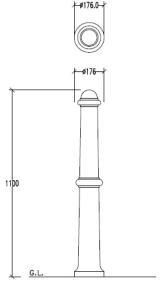

#### **Dimensions**

If dimensions are critical please contact sales to confirm

Brand: Cheltenham
Category: Bollards
Sub Category: Below Ground

Material:Performa-Cast™ Polymer

Max Dia:176mmAbove Ground:1100mmBelow Ground:300mmOverall Height:1400mmUnits:Each