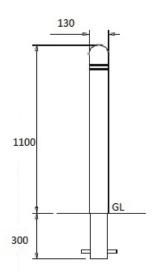

#### **Dimensions**

If dimensions are critical please contact sales to confirm

Brand: Dome Top
Category: Bollards
Sub Category: Below Ground

Material: Performa-Cast™ ~Polymer

Max Dia:130mmAbove Ground:1100mmBelow Ground:300mmOverall Height:1400mmWeight:17KgUnits:Each