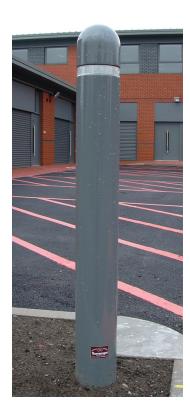

### Description

Dome Top Perform-Cast™ Polymer Bollard - Below Ground Fix Painted in a Standard Range Colour with a recessed Class 2 Reflective Band