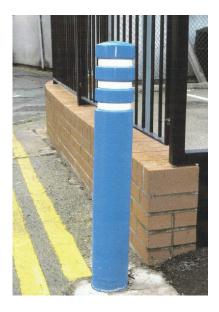

#### Description

Ashleigh Performa-Cast™ Polymer Bollard - Below Ground Fix - Painted in a Standard Range Colour with Recessed Class 2 Reflective Bands.