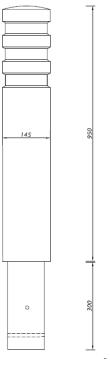

#### **Dimensions**

If dimensions are critical please contact sales to confirm

Brand: Ashleigh
Category: Bollards
Sub Category: Below Ground

Material: Performa-Cast™ Polymer

Max Dia:145mmAbove Ground:950mmBelow Ground:300mmOverall Height:1250mmUnits:Each