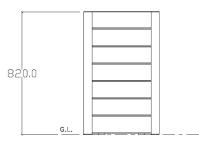

### Dimensions

If dimensions are critical please contact sales to confirm

Brand: Category: Sub Category: Material: Max Width: Max Depth: Above Ground: Overall Height: Capacity: Weight: Units:

Toledo Bins On ground Timber 500mm 500mm 820mm 820mm 116 Litres 60Kg Each