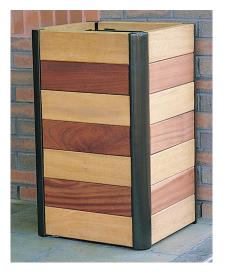

### Description

Toledo Hardwood Timber Litter Bin – On Ground Fix – Sadolin Treated Timber.