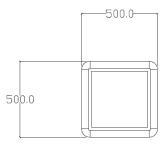

### Dimensions

If dimensions are critical please contact sales to confirm

Brand: Category: Sub Category: Material: Max Width: Max Depth: Above Ground: Overall Height: Capacity: Weight: Units:

Toledo Bins On ground Timber 500mm 500mm 820mm 820mm 116 Litres 60Kg Each