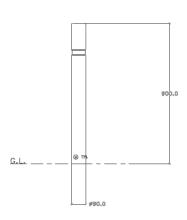

#### **Dimensions**

If dimensions are critical please contact sales to confirm

Brand: Coldstream
Category: Bollards
Sub Category: Below ground

Material: Performa-cast™ polymer

Max Dia:90mmAbove Ground:900mmBelow Ground:300mmOverall Height:1200mmWeight:9KgUnits:Each