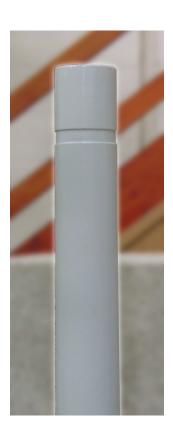

#### **Description**

Coldstream 90 Performa-cast™ Polymer Bollard Below Ground Fix Painted in a Standard Range Colour

#### **Dimensions**

If dimensions are critical please contact sales to confirm

Brand: Coldstream
Category: Bollards
Sub Category: Below ground

Material: Performa-cast™ polymer

Max Dia:90mmAbove Ground:900mmBelow Ground:300mmOverall Height:1200mmWeight:9KgUnits:Each