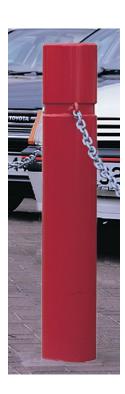

#### **Description**

Coldstream 127 Performa-cast™Polymer Bollard Below Ground Fix Painted in a Standard Range Colour

#### **Dimensions**

If dimensions are critical please contact sales to confirm

Brand: Coldstream 127
Category: Bollards
Sub Category: Below ground

Material: Performa-cast™ polymer

Max Dia:127mmAbove Ground:900mmBelow Ground:300mmOverall Height:1200mmWeight:17KgUnits:Each