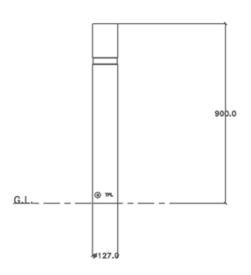

#### **Dimensions**

If dimensions are critical please contact sales to confirm

Brand: Coldstream 127
Category: Bollards
Sub Category: Below ground

Material: Performa-cast™ polymer

Max Dia:127mmAbove Ground:900mmBelow Ground:300mmOverall Height:1200mmWeight:17KgUnits:Each