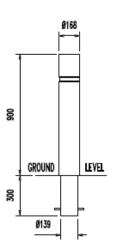

#### **Dimensions**

If dimensions are critical please contact sales to confirm

Brand: Coldstream 168
Category: Bollards
Sub Category: Below Ground

Material: Performa-cast™ polymer

Max Dia: 168mm
Above Ground: 900mm
Below Ground: 300mm
Overall Height: 1200mm
Weight: 26Kg
Units: Each