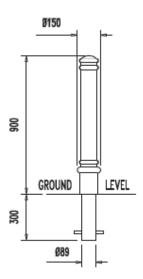

#### **Dimensions**

If dimensions are critical please contact sales to confirm

Brand: Newtown
Category: Bollards
Sub Category: Below Ground

Material: Performa-cast™ polymer

Max Dia:150mmAbove Ground:900mmBelow Ground:300mmOverall Height:1200mmWeight:16KgUnits:Each