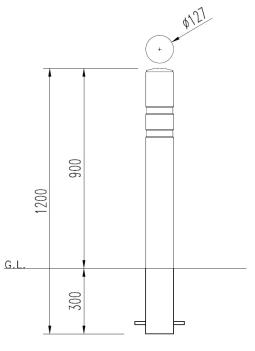

#### **Dimensions**

If dimensions are critical please contact sales to confirm

Brand: Gateshead
Category: Bollards
Sub Category: Below Ground

Material: Performa-Cast™ Polymer

Max Dia:127mmAbove Ground:900mmBelow Ground:300mmOverall Height:1200mmUnits:Each