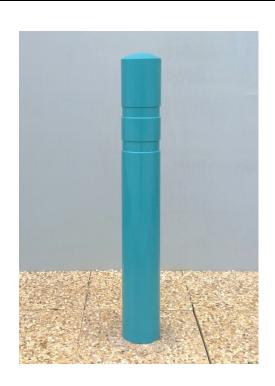

### Description

Gateshead 127 Performa-Cast™ Polymer Bollard - Below Ground Fix - Painted in a Standard Range Colour.