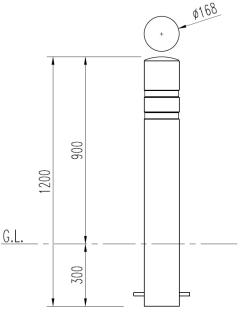

### **Dimensions**

If dimensions are critical please contact sales to confirm

Brand: Gateshead
Category: Bollards
Sub Category: Below Ground

Material: Performa-Cast™ Polymer

Max Dia:168mmAbove Ground:900mmBelow Ground:300mmOverall Height:1200mmUnits:Each