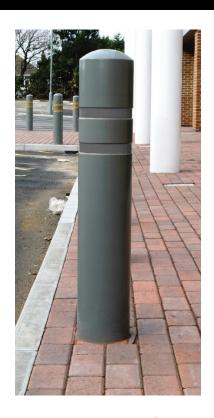

## Description

Gateshead 168 Performa-Cast™ Polymer Bollard - Below Ground Fix - Painted in a Standard Range Colour.