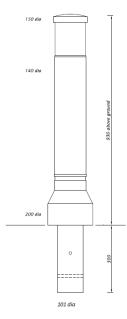

## Dimensions

If dimensions are critical please contact sales to confirm

| Brand:          |
|-----------------|
| Category:       |
| Sub Category:   |
| Material:       |
| Max Dia:        |
| Above Ground:   |
| Below Ground:   |
| Overall Height: |
| Units:          |

Garnedd Bollards Below Ground Performa-cast™ polymer 200mm 930mm 300mm 1230mm Each