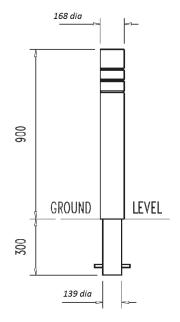

### Dimensions

If dimensions are critical please contact sales to confirm

Brand: Category: Sub Category: Material: Max Dia: Above Ground: Below Ground: Overall Height: Units: Commander 168 Bollards Below Ground Performa-cast™ polymer 168mm 900mm 300mm 1200mm Each