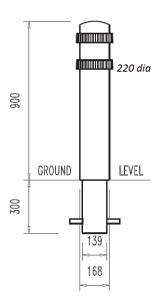

#### **Dimensions**

If dimensions are critical please contact sales to confirm

Brand: Manchester MK2
Category: Bollards
Sub Category: Below Ground

Material: Performa-cast™ polymer

Max Dia: 220mm
Above Ground: 900mm
Below Ground: 300mm
Overall Height: 1200mm
Units: Each