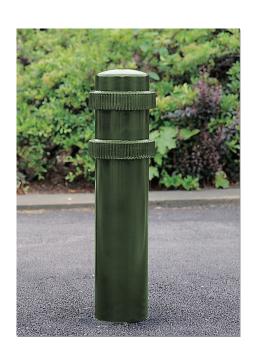

#### **Description**

Manchester MK2 Performa-cast™ Polymer Bollard Below Ground Fix Painted in a Standard Range Colour

#### **Dimensions**

If dimensions are critical please contact sales to confirm

Brand: Manchester MK2
Category: Bollards
Sub Category: Below Ground

Material: Performa-cast™ polymer

Max Dia: 220mm
Above Ground: 900mm
Below Ground: 300mm
Overall Height: 1200mm
Units: Each