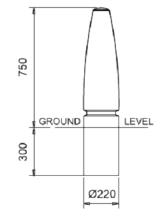

#### **Dimensions**

If dimensions are critical please contact sales to confirm

| Brand:<br>Category:<br>Sub Category:<br>Material:<br>Max Dia:<br>Above Ground:<br>Below Ground:<br>Overall Height:<br>Weight:<br>Unito: | Alton<br>Bollards<br>Below Ground<br>Concrete<br>220mm<br>750mm<br>300mm<br>1050mm<br>90Kg |
|-----------------------------------------------------------------------------------------------------------------------------------------|--------------------------------------------------------------------------------------------|
| Units:                                                                                                                                  | Each                                                                                       |
|                                                                                                                                         |                                                                                            |