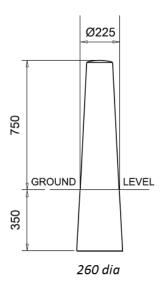

## **Dimensions**

If dimensions are critical please contact sales to confirm

Bedford **Brand: Bollards** Category: **Sub Category: Below Ground** Material: Concrete Max Dia: 260mm **Above Ground:** 750mm **Below Ground:** 350mm **Overall Height:** 1100mm Weight: 100Ka Units: