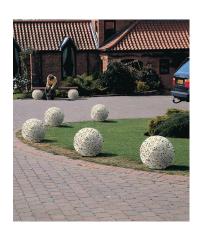

#### **Description**

Golf Ball Concrete Bollard Below Ground Fix Any Aggregate Colour Mix

This product can be supplied in the following aggregate colour mixes.