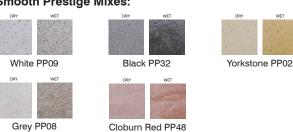

# Smooth Prestige Mixes:

White PP09, Black PP32, Yorkstone PP02, Cloburn Red PP48 and Grey PP08

### **Smooth Prestige Mixes:**