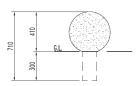

#### **Dimensions**

If dimensions are critical please contact sales to confirm

Golf Ball **Brand:** Bollards Category: Sub Category: **Below Ground** Material: Concrete Max Dia: 425mm **Above Ground:** 410mm **Below Ground:** 300mm **Overall Height:** 710mm Weight: 115Kg Units: Each