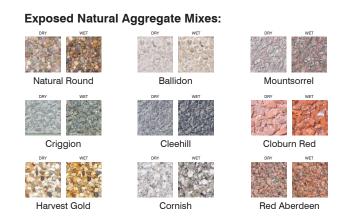

## Exposed Natural Aggregate Mixes:

Natural Round, Ballidon, Mountsorrel, Criggion, Cleehill, Cloburn Red, Harvest Gold, Cornish, Red Aberdeen.

Please confirm required colour mix at the point of order.