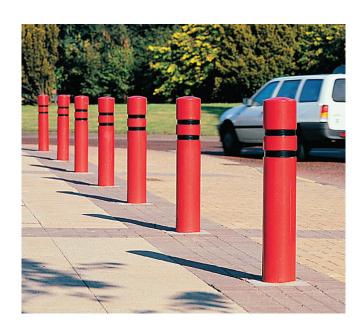

#### **Description**

Gateshead 168 Performa-cast™ Polymer Bollard Ram Raid (2 Cores) Below Ground Fix Painted in a Standard Range Colour. The product has a rating of a 1 tonne vehicle load travelling at 25 mph. All reinforcement sections extend 500mm below ground level. Spigots are loose for fixing on site. Suitable foundations must be provided in all instances where Ram Raid units are used. Fixing - Below Ground to a depth of 500mm.