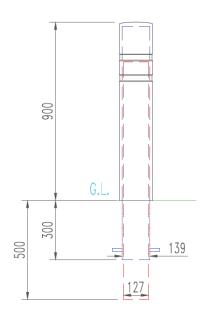

#### **Dimensions**

If dimensions are critical please contact sales to confirm

Brand: Gateshead 168
Category: Bollards

Sub Category:Below Ground (Ram Raid)Material:Performa-cast™ polymer

Max Dia:168mmAbove Ground:900mmBelow Ground:500mmOverall Height:1400mmUnits:Each