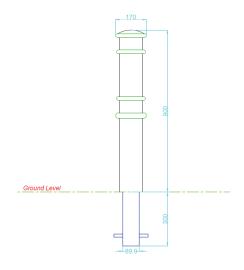

#### **Dimensions**

If dimensions are critical please contact sales to confirm

Brand: Croydon
Category: Bollards
Sub Category: Below Ground

Material: Performa-cast™ polymer

Max Dia:170mmAbove Ground:900mmBelow Ground:300mmOverall Height:1200mmUnits:Each