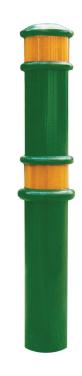

#### **Description**

Croydon Perfoma-cast™ Polymer Bollard Below Ground Fix Painted in a Standard Range Colour with Recessed Class 2 Reflective Bands

#### **Dimensions**

If dimensions are critical please contact sales to confirm

Brand: Croydon
Category: Bollards
Sub Category: Below Ground

Material: Performa-cast™ polymer

Max Dia:170mmAbove Ground:900mmBelow Ground:300mmOverall Height:1200mmUnits:Each