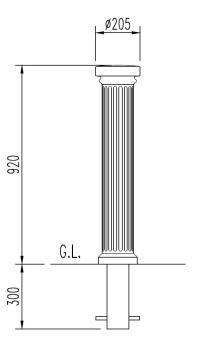

## **Dimensions**

If dimensions are critical please contact sales to confirm

Brand: Sutton
Category: Bollards
Sub Category: Below ground

Material: Performa-cast™ polymer

Max Dia:205mmAbove Ground:920mmBelow Ground:300mmOverall Height:1220mmWeight:16KgUnits:Each