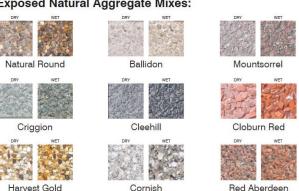

Exposed Natural Aggregate Mixes: Natural Round, Ballidon, Mountsorrel, Criggion, Cleehill, Cloburn Red, Harvest Gold, Cornish, Red Aberdeen.

Please confirm required colour mix at the point of order.

### **Smooth Prestige Mixes:**

Grey PP08

Yorkstone PP02

Cloburn Red PP48

**Exposed Natural Aggregate Mixes:** 