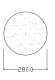

## **Product ID**

**BOL / 0289** 

#### **Dimensions**

If dimensions are critical please contact sales to confirm

**Brand:** Reigate **Bollards** Category: Below Ground **Sub Category:** Material: Concrete Max Dia: 280mm **Above Ground:** 500mm **Below Ground:** 400mm **Overall Height:** 900mm Weight: 125kg Units: Each