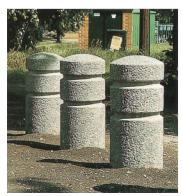

#### Description

Reigate Concrete Bollard - Below Ground Fix Finished in Any Aggregate Colour Mix

This product can be supplied in the following aggregate

Smooth Prestige Mixes: White PP09, Black PP32, Yorkstone PP02, Cloburn Red PP48 and Grey PP08

Exposed Natural Aggregate Mixes: Natural Round, Ballidon, Mountsorrel, Criggion, Cleehill, Cloburn Red, Harvest Gold, Cornish, Red Aberdeen.

Please confirm required colour mix at the point of order.