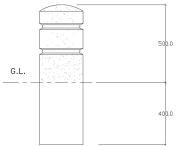

#### **Dimensions**

If dimensions are critical please contact sales to confirm

**Brand:** Reigate **Bollards** Category: Below Ground **Sub Category:** Material: Concrete Max Dia: 280mm **Above Ground:** 500mm **Below Ground:** 400mm **Overall Height:** 900mm Weight: 125kg Units: Each

All sizes and weights are nominal and the Company reserves the right to modify dimensions without notice. If dimensions or weights are critical please state when ordering.