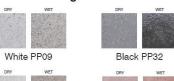

#### Description

Reigate Concrete Bollard - Below Ground Fix Finished in Any Aggregate Colour Mix

This product can be supplied in the following aggregate

Smooth Prestige Mixes: White PP09, Black PP32, Yorkstone PP02, Cloburn Red PP48 and Grey PP08