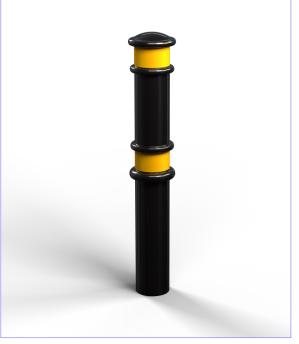

### Description

Townscape Performa-cast<sup>™</sup> Croydon Polymer Bollard Below Ground Fix. Engineering Grade Polymer Cast in Black and Painted in RAL 9007 black Gloss as standard.

Other RAL Colours can also be specified. Standard Options for this bollard include;

#### Installation

Bollard should be fitted into a concrete foundation (C35 strength)  $300 \times 300 \times 300$  mm for standard fit or  $500 \times 500 \times 500$  mm for Anti Ram Bollards.

| Range                | Bollards                                               |
|----------------------|--------------------------------------------------------|
| Installation         | 300mm depth                                            |
| Materials            | Engineering Grade Polymer cast over a mild steel core. |
| Dimensions W x D x H | 170mm Dia x 1200mm H                                   |
| Height above Ground  | 900mm                                                  |
| Unit Weight          | 20 kg                                                  |