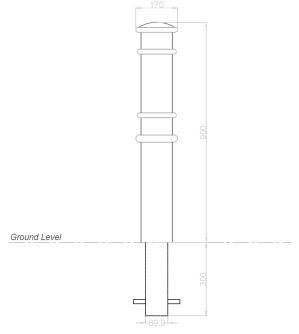

#### Installation

Bollard should be fitted into a concrete foundation (C35 strength)  $300 \times 300 \times 300$  mm for standard fit or  $500 \times 500 \times 500$  mm for Anti Ram Bollards.

| Range                | Bollards                                               |
|----------------------|--------------------------------------------------------|
| Installation         | 300mm depth                                            |
| Materials            | Engineering Grade Polymer cast over a mild steel core. |
| Dimensions W x D x H | 170mm Dia x 1200mm H                                   |
| Height above Ground  | 900mm                                                  |
| Unit Weight          | 20 kg                                                  |