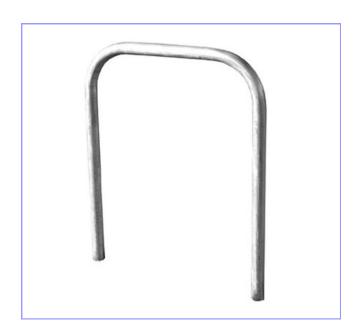

### Description

Sheffield Steel Cycle Stand 750mm Long x 750mm High (Above Ground).

Fitting: Below Ground (300mm)

Finish: Galvanised only.