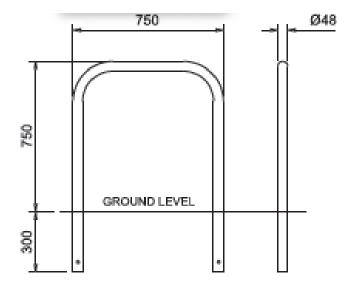

### Description

Sheffield Steel Cycle Stand 750mm Long x 750mm High (Above Ground).

Fitting: Below Ground (300mm)

Finish: Galvanised only.

#### **Dimensions**

If dimensions are critical please contact sales to confirm

| Range                | Sheffield                     |
|----------------------|-------------------------------|
| Installation         | 300mm depth                   |
| Materials            | Steel                         |
| Dimensions W x D x H | 750mm W x 48mm Dia x 1050mm H |
| Height above Ground  | 750mm                         |
| Unit Weight          | 21 kg                         |