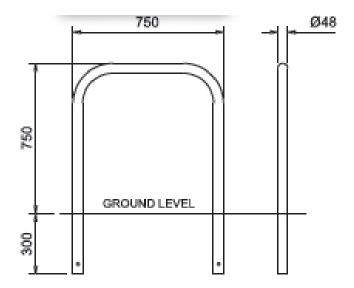

### Description

Sheffield Steel Cycle Stand 750mm Long x 750mm High (Above Ground).

Fitting: Below Ground (300mm)

Finish: Galvanised only and Polyester Powder Coated - Black (RAL 9004)

#### **Dimensions**

If dimensions are critical please contact sales to confirm

| Range                | Sheffield                     |
|----------------------|-------------------------------|
| Installation         | 300mm depth                   |
| Materials            | Steel                         |
| Dimensions W x D x H | 750mm W x 48mm Dia x 1050mm H |
| Height above Ground  | 750mm                         |
| Unit Weight          | 21 kg                         |