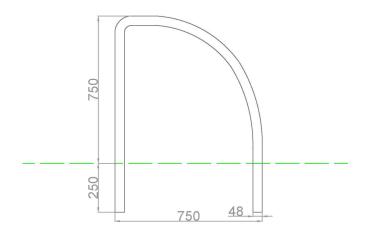

### Description

Palio Stainless Steel (Grade 304) Cycle Stand –750mm Long 750mm High (Above Ground) Fitting: Below Ground (250mm) When positioning multiple units allow 800mm between stands.

#### Dimensions

If dimensions are critical please contact sales to confirm

| Range                | Palio                        |
|----------------------|------------------------------|
| Installation         | 250mm depth                  |
| Materials            | Stainless Steel              |
| Dimensions W x D x H | 750mm W x 48mm Dia x1000mm H |
| Height above Ground  | 750mm                        |
| Unit Weight          | 20 kg                        |