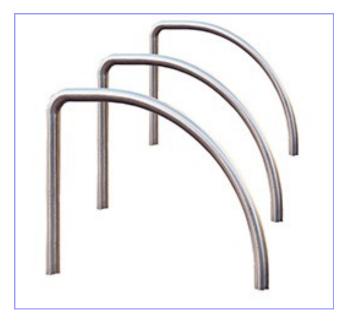

### Description

Palio Stainless Steel (Grade 304) Cycle Stand –750mm Long 750mm High (Above Ground) Fitting: Below Ground (250mm) When positioning multiple units allow 800mm between stands.