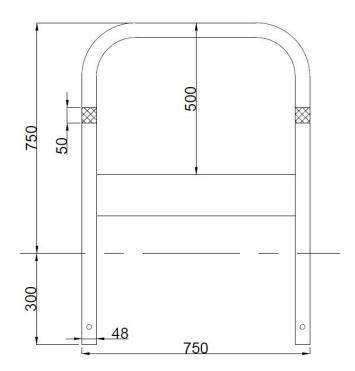

### Description

Merton Stainless Steel (Grade 304) Cycle Stand with Tapping Rail (Cross Bar) - 750mm Wide x 750mm High (Above Ground) Fitting: Below Ground (300mm)

Complete with 2 Black High Visibility Bands on each leg. Including 4 signs (2 Letter p's and 2 Cycle Stands)

#### **Dimensions**

If dimensions are critical please contact sales to confirm

| Range                | Merton                       |
|----------------------|------------------------------|
| Installation         | 300mm depth                  |
| Materials            | Stainless Steel              |
| Dimensions W x D x H | 750mm W x 48mm Dia x1050mm H |
| Height above Ground  | 750mm                        |
| Unit Weight          | 20 kg                        |