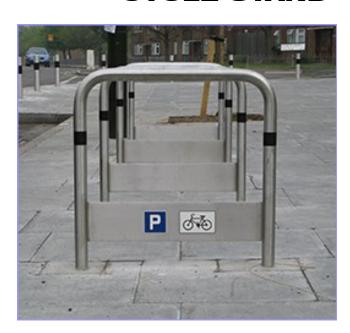

### Description

Merton Stainless Steel (Grade 304) Cycle Stand with Tapping Rail (Cross Bar) - 750mm Wide x 750mm High (Above Ground) Fitting: Below Ground (300mm)

Complete with 2 Black High Visibility Bands on each leg. Including 4 signs (2 Letter p's and 2 Cycle Stands)

## MERTON CYCLE STAND