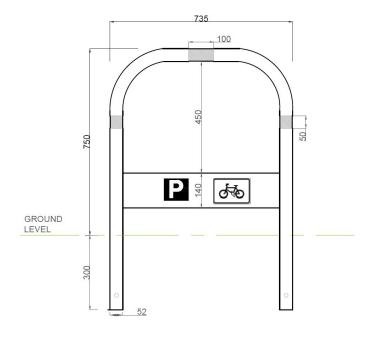

#### Description

TFL Performa –Cast<sup>™</sup> Polymer Cycle Stand Painted in Black (RAL 9004) with Tapping Rail and 3 Recessed Class 2 Reflective Yellow Bands - 735mm Wide x 750mm High (Above Ground) Fitting: Below Ground(300mm)

Performa-Cast Polymer

Class 2. Reflective Tape YELLOW Optional

Class 2. Reflective Tape WHITE Optional

735mm W x 52mm Dia x 1050mm H

300mm depth

750mm

20 kg

Painted Black RAL 9004

#### Dimensions

If dimensions are critical please contact sales to confirm