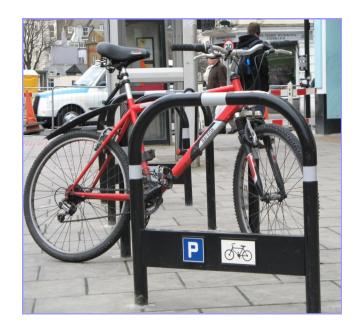

#### Description

TFL Performa –Cast<sup>™</sup> Polymer Cycle Stand Painted in Black (RAL 9004) with Tapping Rail and 3 Recessed Class 2 Reflective Yellow Bands - 735mm Wide x 750mm High (Above Ground) Fitting: Below Ground(300mm)

Includes 4 Signs (2 Letters P's and 2 Cycle Signs)

Alternative Colour Class 2 Reflective Bands can be supplied if required. If this is required please confirm at the point of ordering.

**TFL Cycle Stand** 