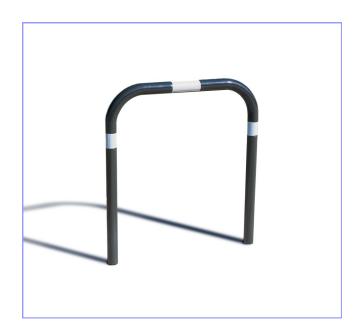

#### Description

TFL Performa –Cast<sup>™</sup> Polymer Cycle Stand Painted in Black (RAL 9004) with 3 Recessed Class 2 Reflective Yellow Bands - 735mm Wide x 750mm High (Above Ground) Fitting: Below Ground (300mm)