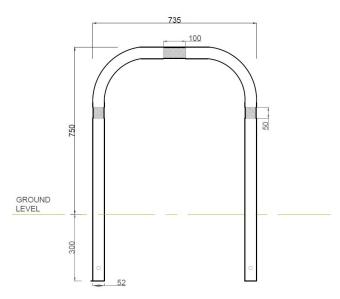

#### Description

TFL Performa –Cast<sup>™</sup> Polymer Cycle Stand Painted in Black (RAL 9004) with 3 Recessed Class 2 Reflective Yellow Bands - 735mm Wide x 750mm High (Above Ground) Fitting: Below Ground (300mm)

#### **Dimensions**

If dimensions are critical please contact sales to confirm

| Range                | TFL Cycle Stand               |
|----------------------|-------------------------------|
| Installation         | 300mm depth                   |
| Materials            | Performa-Cast Polymer         |
| Dimensions W x D x H | 735mm W x 52mm Dia x 1050mm H |
| Height above Ground  | 750mm                         |
| Unit Weight          | 20 kg                         |