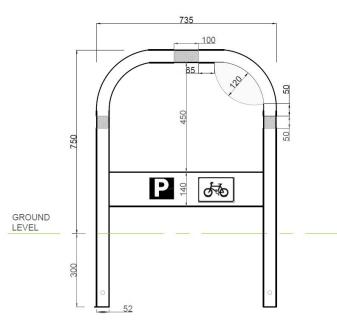

### **Dimensions**

If dimensions are critical please contact sales to confirm

| Range                | TFL Cycle Stand               |
|----------------------|-------------------------------|
| Installation         | 300mm depth                   |
| Materials            | Performa-Cast Polymer         |
| Dimensions W x D x H | 735mm W x 52mm Dia x 1050mm H |
| Height above Ground  | 750mm                         |
| Unit Weight          | 20 kg                         |