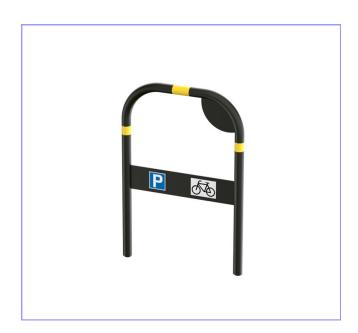

### **Description**

TFL Performa –Cast<sup>™</sup> Polymer Cycle Stand with Profiled Information Plaque - Painted in Black (RAL 9004) with Tapping Rail and 3 Recessed Class 2 Reflective Yellow Bands - 735mm Wide x 750mm High (Above Ground) Fitting: Below Ground(300mm)

Includes 4 Signs(2 Letter P's and 2 Cycle Signs)

Alternative Colour Class 2 Reflective Bands can be supplied if required. If this is required please confirm at the point of ordering.

Signage for the Information Plaque can be supplied if required at an additional cost.