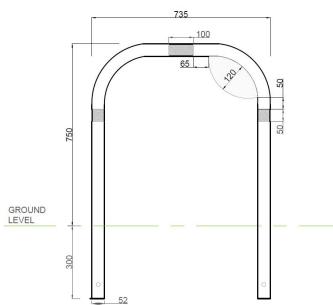

### Description

TFL Performa –Cast™ Polymer Cycle Stand with Profiled Information Plaque - Painted in Black (RAL 9004) with 3 Recessed Class 2 Reflective Yellow Bands - 735mm Wide x 750mm High (Above Ground) Fitting: Below Ground(300mm)

#### **Dimensions**

If dimensions are critical ple

| n Plaque can be supplied if required at an |     |  |
|--------------------------------------------|-----|--|
| please contact sales to confirm            |     |  |
|                                            |     |  |
|                                            | 1 1 |  |
|                                            | 735 |  |

| Range                | TFL Cycle Stand               |
|----------------------|-------------------------------|
| Installation         | 300mm depth                   |
| Materials            | Performa-Cast Polymer         |
| Dimensions W x D x H | 735mm W x 52mm Dia x 1050mm H |
| Height above Ground  | 750mm                         |
| Unit Weight          | 20 kg                         |