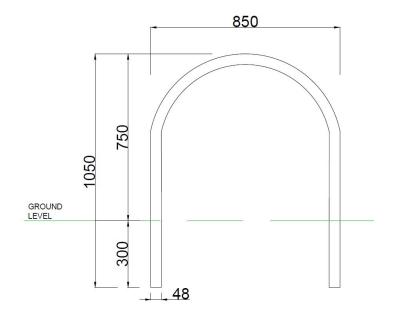

#### **Dimensions**

If dimensions are critical please contact sales to confirm

| Range                | Harrogate                     |
|----------------------|-------------------------------|
| Installation         | 300mm depth                   |
| Materials            | Steel                         |
| Dimensions W x D x H | 850mm W x 48mm Dia x 1050mm H |
| Height above Ground  | 750mm                         |
| Unit Weight          | 20 kg                         |