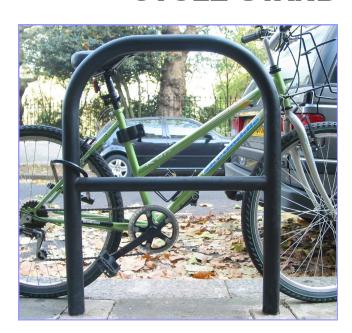

#### Description

Hammersmith Performa-Cast<sup>™</sup> Polymer Cycle Stand Painted in a Standard Range Colour, with Tapping Rail. Fitting: Below Ground (285mm)

## HAMMERSMITH CYCLE STAND