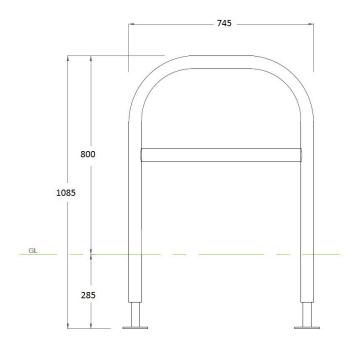

#### **Dimensions**

If dimensions are critical please contact sales to confirm

| Range                | Hammersmith           |
|----------------------|-----------------------|
| Installation         | 285mm depth           |
| Materials            | Performa-Cast Polymer |
| Dimensions W x D x H | 745mm W x 1085mm H    |
| Height above Ground  | 800mm                 |
| Unit Weight          | 20 kg                 |