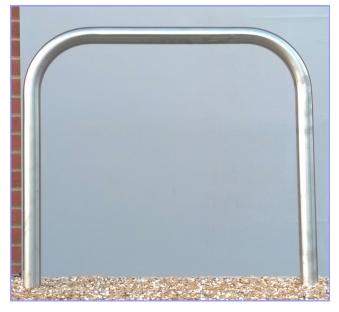

#### Description

Sheffield Stainless Steel (Grade 304 Satin Polish) Cycle Stand -800mm Wide x 800mm High (Above Ground) Fitting: Below Ground (300mm)