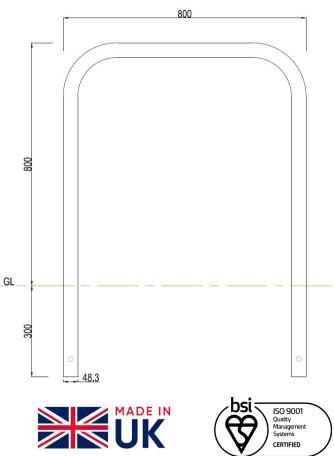

#### Description

Sheffield Stainless Steel (Grade 304 Satin Polish) Cycle Stand -800mm Wide x 800mm High (Above Ground) Fitting: Below Ground (300mm)

### Dimensions

If dimensions are critical please contact sales to confirm

| Range                | Sheffield                          |
|----------------------|------------------------------------|
| Installation         | 300mm depth                        |
| Materials            | Stainless Steel                    |
| Dimensions W x D x H | 800mm W x 48.3mm Dia x 1100mm<br>H |
| Height above Ground  | 800mm                              |
| Unit Weight          | 20 kg                              |