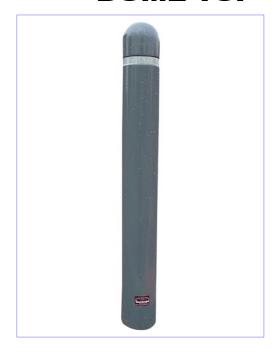

### **Description**

Townscape Performa-cast™ Dome Top Polymer Bollard Below Ground Fix. Engineering Grade Polymer Cast in Black and Painted in RAL 9007 black Gloss as standard.

Other RAL Colours can also be specified. Standard Options for this bollard include;

### **DOME TOP**