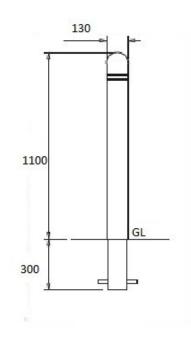

#### Installation

Bollard should be fitted into a concrete foundation (C35 strength)  $300 \times 300 \times 300 \text{mm}$  for standard fit or  $500 \times 500 \times 500 \text{mm}$  for Anti Ram Bollards.

| Range                | Bollards                                               |
|----------------------|--------------------------------------------------------|
| Installation         | 300mm depth                                            |
| Materials            | Engineering Grade Polymer cast over a mild steel core. |
| Dimensions W x D x H | 130mm Dia x 1400mm H                                   |
| Height above Ground  | 1100mm                                                 |
| Unit Weight          | 17 kg                                                  |